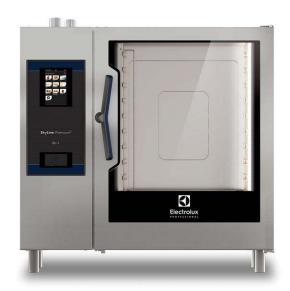

## SkyLine PremiumS Electric Combi Oven 10GN2/1

| ITEM #  |  |  |
|---------|--|--|
| MODEL # |  |  |
| NAME #  |  |  |
| SIS #   |  |  |
|         |  |  |
| AIA#    |  |  |

217753 (ECOE102T2A1)

SkyLine PremiumS Combi Boiler Oven with touch screen control, 10x2/1GN, electric, 3 cooking modes (automatic, recipe program, manual), automatic cleaning, boiler in AISI 316