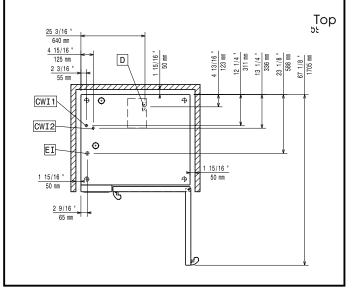

| PNC 922099<br>PNC 922713 |          |                                                                                                                             |   |
|   | 3 300-7 - 000                                                                                       |                          | _        | Skyl ine PremiumS                                                                                                           |   |













# SkyLine PremiumS Electric Combi Oven 10GN2/1

# 42 15/16 1090 mm D 778 437 mm 7 5/16 ' 2 5/16 58 mm

2 " 50 mm 11/16 <sup>a</sup> 26 7/16 CWI1 CWI2 EI 13/16 3 15/16 " 935 4 15/16 "

EI =

Electrical inlet (power)

CWII Cold Water inlet 1 (cleaning)

CWI2 = Cold Water Inlet 2 (steam generator)

DO Overflow drain pipe



### **Electric**

Front

Side

Default power corresponds to factory test conditions. When supply voltage is declared as a range the test is performed at the average value. According to the country, the installed power may vary within the range.

Circuit breaker required

380-415 V/3N ph/50-60 Hz Supply voltage:

Electrical power max: 40.1 kW 37.4 kW Electrical power, default:

Water:

30 °C Inlet water temperature, max:

Inlet water pipe size (CWI1,

3/4" CWI2): 1-6 bar Pressure, min-max: Chlorides: <85 ppm Conductivity: >50 µS/cm Drain "D": 50mm

Electrolux Professional recommends the use of treated water,

based on testing of specific water conditions.

Please refer to user manual for detailed water quality

information.

#### Installation:

Clearance: 5 cm rear and

Clearance: right h